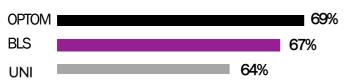

**National Student Survey** 

'The Students' Union effectively represents students' academic interests.'