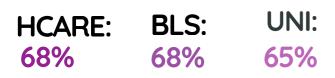

# WELCOME TO CARDIFF

'I am aware of the Student Academic Rep system within my school.'

| 9%               | 23% |         | 68%   |
|------------------|-----|---------|-------|
| <b>D</b> isagree |     | Neutral | Agree |