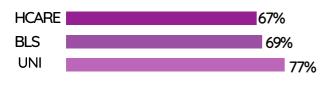

#### PTES: 27% RESPONSE RATE

Postgraduate Taught Experience Survey

'Overall, I think my school has effective representation systems for PG students.'

#### **PRES: 39% RESPONSE RATE** Postgraduate Research Experience Survey

'Overall, I think my school has effective representation systems for PG students.'