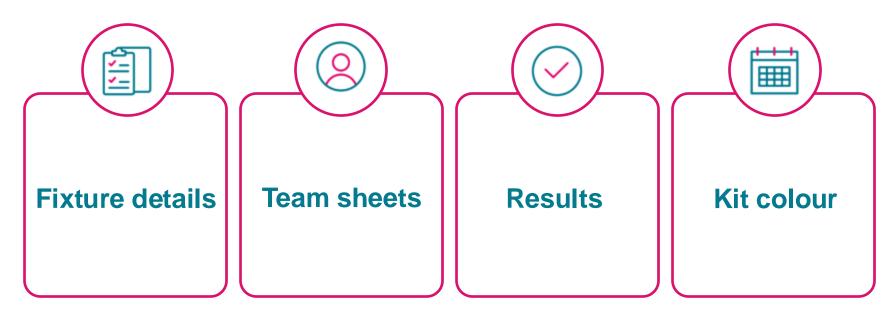

### **TEAM HUB**

#### **HOME**

View IAs and Captains, add Captains, view upcoming fixtures and select team sheets

#### **SQUAD**

Add and remove players to the squad for the season

#### **FIXTURES**

View fixtures, enter results, select team sheets

#### **RESULTS**

View results