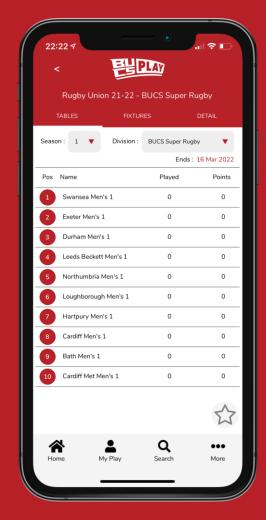

## VIEW LEAGUE TABLES

**STEP 1**Go to MyPlay

STEP 2

Select the relevant Sport Community

You must have first joined the Sport Community

STEP 3
Scroll down to the Leagues section

**STEP 4**Select your league

**STEP 5**To favourite the league, click the star icon