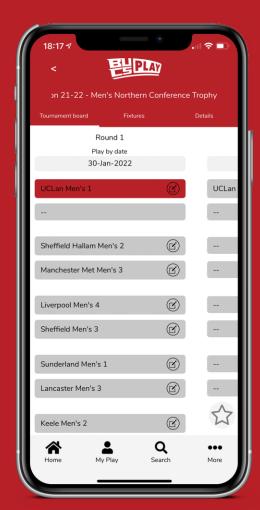

## VIEW KNOCKOUTS

**STEP 1**Go to MyPlay

**STEP 2**Select the relevant Sport Community

You must have first joined the Sport Community

**STEP 3**Scroll down to the Knockouts section

**STEP 4**Select your knockout

**STEP 5**To favourite the knockout, click the star icon