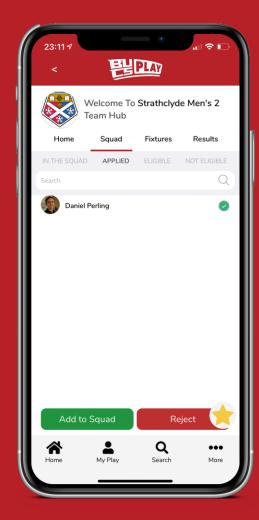

## SQUAD MANAGEMENT

**STEP 1**Go to MyPlay

**STEP 2**Select the relevant
Sport Community

**STEP 3**Scroll down to the Teams section

**STEP 4**Select your team to open your Team Hub

**STEP 5**Go to Squad

**STEP 6**Click Applied

**STEP 7**Tick the checkbox to select your teammates

**STEP 8**Click Add to Squad