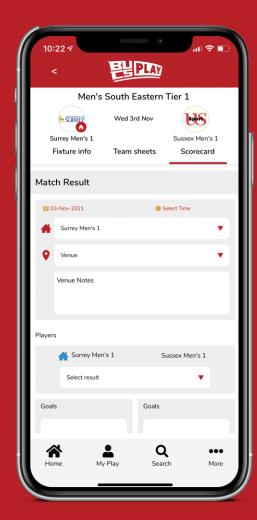

## **ENTER A RESULT**

**STEP 1** Find the Fixture

**STEP 2**Click into the Fixture

**STEP 3**Go to Scorecard

**STEP 4**Select the Result

**STEP 5**Enter the score for the home and

STEP 6
Click Save

away teams

**STEP 7**View the Result and edit if needed

**STEP 8**Your IA will approve the result

BUCS confirmation emails will be sent out on the Friday before the Wednesday of fixtures

Raise all concerns prior to the weekend