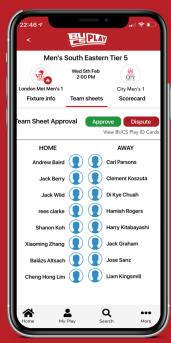

## APPROVING A TEAM SHEET

#### NB

Approve or Dispute will only open 1 hour before kick-off

**STEP 1** Find the Fixture

**STEP 2**Click into the Fixture

**STEP 3**Go to Team Sheets

STEP 4
Check opposition Team
Sheet in line with <u>REG 11.2</u>
with opposition Captain

**STEP 5**Click Approve if Team Sheet meets the regulatory requirements

### DISPUTING A TEAM SHEET

#### NB

Approve or Dispute will only open 1 hour before kick-off

**STEP 1**Find the Fixture

**STEP 2**Click into the Fixture

**STEP 3**Go to Team Sheets

STEP 4
Check opposition Team
Sheet in line with REG 11.2
with opposition Captain

STEP 5
Click Dispute if Team Sheet
does not meet the regulatory
requirements

**STEP 6**Complete BUCS Playing Under Protest Form (**REG 12**)