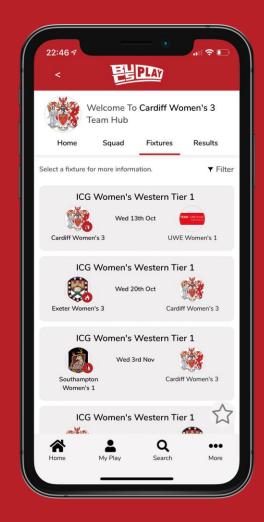

## VIEW FIXTURES

**STEP 1**Go to MyPlay

**STEP 2**Select the relevant Sport Community

You must have first joined the Sport Community

**STEP 3**Scroll down to the Teams section

**STEP 4**Select your team

**STEP 5**Click Fixtures