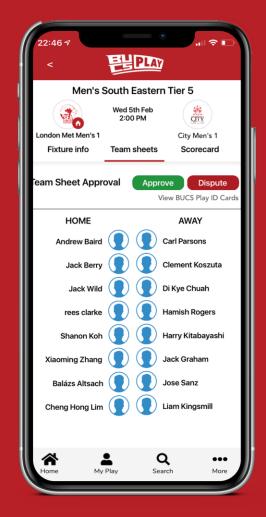

## APPROVING A TEAM SHEET

#### NB

Approve or Dispute will only open 1 hour before kick-off

**STEP 1** Find the Fixture

**STEP 2**Click into the Fixture

**STEP 3**Go to Team Sheets

STEP 4
Check opposition Team
Sheet in line with <u>REG 11.2</u>
with opposition Captain

**STEP 5**Click Approve if Team Sheet meets the regulatory requirements

### DISPUTING A TEAM SHEET

#### NB

Approve or Dispute will only open 1 hour before kick-off

**STEP 1**Find the Fixture

**STEP 2**Click into the Fixture

**STEP 3**Go to Team Sheets

STEP 4
Check opposition Team
Sheet in line with REG 11.2
with opposition Captain

STEP 5
Click Dispute if Team Sheet
does not meet the regulatory
requirements

**STEP 6**Complete BUCS Playing Under Protest Form (**REG 12**)