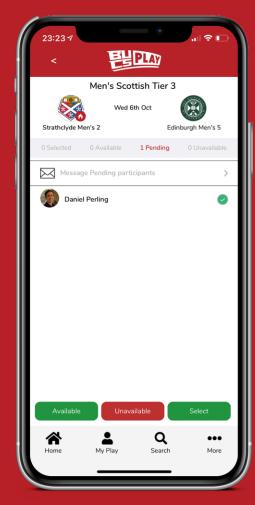

## TEAM SHEET SELECTION

STEP 1

Go to the relevant Sport Community

STEP 2

Scroll down to the Teams section

STEP 3

Find your team to open the Team Hub

STEP 4

Go to Fixtures or Upcoming Fixtures in Home

STEP 5

Click Select team for the relevant fixture

STEP 6

Click Pending/Available

STEP 7

Tick the checkboxes to select your teammates

STEP 8

Click Select