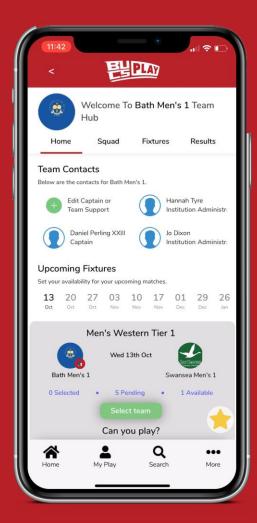

## TEAM SHEET SELECTION

STEP 1

Go to the relevant Sport Community

STEP 2

Scroll down to the Teams section

STEP 3

Find your team to open the Team Hub

STEP 4

Go to Fixtures or Upcoming Fixtures in Home

STEP 5

Click Select team for the relevant fixture

STEP 6

Click Pending/Available

STEP 7

Tick the checkboxes to select your teammates

STEP 8

Click Select