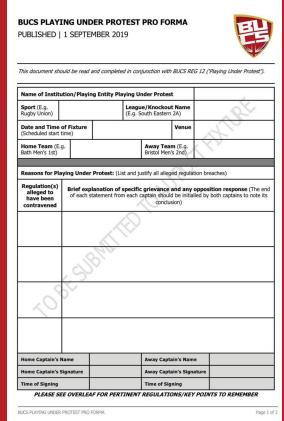

STEP 5
Click Dispute if Team Sheet
does not meet the regulatory
requirements

**STEP 6**Complete BUCS Playing Under Protest Form (**REG 12**)

#### Playing Under Protest

This can be completed upon arrival or during a fixture, when the conditions do not adhere to those outlined in the BUCS rules and regulations

#### Team Sheet

The app can be temperamental. Paper team sheet must be completed and signed by opposition prior to the start if not uploaded to the app

Please read BUCS Regs 12 and 11