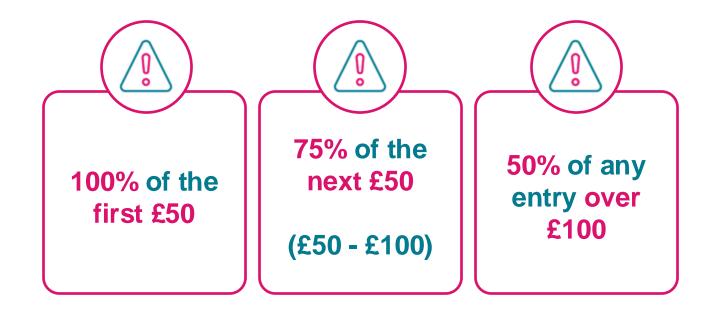

#### Finance – Event Entry Cost

The AU Funding Policy will provide BUCS Championship team and individual entries the following subsidisation, per club per event.