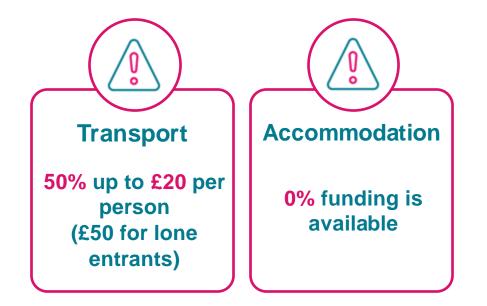

a completed team sheet before the student deadline with names and rankings



An individual's entry isn't confirmed until the AU have approved on BUCSPlay.



If the name is not on team sheet, they won't be approved.

The number of entries per club is at the discretion of the AU President.

## Transport and accommodation



Email <u>SUTransport@cardiff.ac.uk</u> to organise transport.



Ensure each club / team has SU qualified drivers.



If accommodation is required – discuss with club contact before committing.



Complete a Trip Form / Trip Pack – found on committee resources.

#### Finance – Event Entry Cost

The AU Funding Policy will provide BUCS Championship team and individual entries the following subsidisation, per club per event.



#### Finance – Transport and Accommodation



## Checklist



Check all event details on bucs.org.uk



ALL individuals to download BUCSPlay



Individuals enter event



Send team sheet to club contact



Arrange transport with SU Transport



Check confirmed entry list on bucs.org.uk



Complete Trip Pack / Trip Form





#### BUCS Points(Last updated: Friday, Aug 30 2024,09:09)

| View        | <mark>۵<sup>۵</sup></mark> ۵ |   |
|-------------|------------------------------|---|
| Institutio  | n                            | ~ |
| All sports  |                              | ~ |
| All Institu | tions                        | ~ |

Ο

#### 2 3 4

| Position | Institutions     | Points |
|----------|------------------|--------|
| 1        | Loughborough     | 9492   |
| 2        | Nottingham       | 8227   |
| 3        | Durham